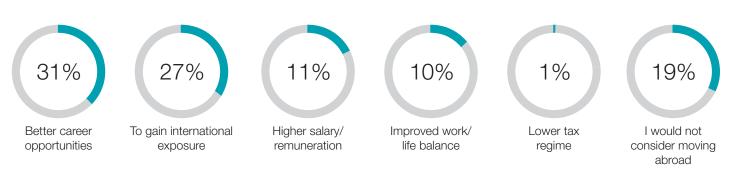

ross
  Europe think they are not paid their market value
- More than 80% are connected with their colleagues on social media
- Almost half of all respondents (44%) stated that a lack of career progression would be the key reason for leaving a position



#### PARTICIPANT DEMOGRAPHICS



#### PROFESSIONAL AREA



# **CAREER PATH**

TOP FIVE SECTORS THAT PROFESSIONALS FEEL MOST OPTIMISTIC ABOUT FOR THE FUTURE.



## DO YOU HAVE CONFIDENCE IN YOUR:



#### WHAT IMPACTS YOUR FREEDOM REGARDING CAREER DECISIONS THE MOST?



#### WHAT DO YOU CONSIDER TO BE THE KEY INDICATOR OF CAREER PROGRESSION?



#### WHAT IS THE IDEAL LENGTH OF TIME TO STAY IN A PROFESSIONAL ROLE?



#### WHICH OF THE FOLLOWING WOULD MOST LIKELY CAUSE YOU TO LEAVE A ROLE?



#### THE MAIN REASONS FOR MOVING ABROAD WOULD BE:



#### **REMUNERATION & BENEFITS**

#### DO YOU BELIEVE YOU'RE PAID YOUR MARKET VALUE?



WOULD YOU BE WILLING TO ACCEPT A LOWER FIXED SALARY WITH HIGHER/LARGER BENEFITS/BONUSES?



#### TOP REASONS FOR ACCEPTING A LOWER FIXED SALARY?



# WORKING ENVIRONMENT/RELATIONSHIP

ARE YOU CONNECTED WITH YOUR COLLEAGUES ON SOCIAL PLATFORMS?



# IS IT IMPORTANT FOR A GOOD WORKING RELATIONSHIP WITH COLLEAGUES TO:



## IN YOUR CURRENT COMPANY, DO YOU PARTICIPATE IN ANY OF THE FOLLOWING?













## **CONTACT**

For any recruitment needs or for information on the Employee Insight Survey contact:

Robert Walters

Country Name Name

Tel:

Email:









AUSTRALIA

**BELGIUM** 

**BRAZIL** 

**CHINA** 

**FRANCE** 

**GERMANY** 

**HONG KONG** 

**INDONESIA** 

**IRELAND** 

**JAPAN** 

**LUXEMBOUR