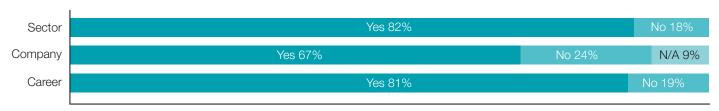

## **SURVEY RESULTS AT A GLANCE**

- Confidence in sector 82%, company 67%, career 81%
- Half of the respondents across
  Europe think they are not paid their market value
- More than 80% are connected with their colleagues on social media
- Almost half of all respondents (44%) stated that a lack of career progression would be the key reason for leaving a position

## DO YOU HAVE CONFIDENCE IN YOUR: