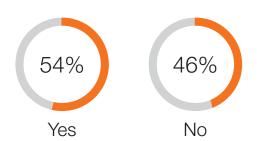

#### DO YOU BELIEVE YOU'RE PAID YOUR MARKET VALUE?

WOULD YOU BE WILLING TO ACCEPT A LOWER FIXED SALARY WITH HIGHER/LARGER BENEFITS/BONUSES?