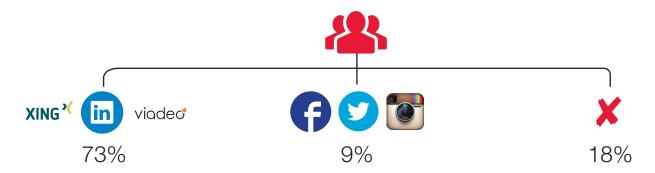

# WORKING ENVIRONMENT/RELATIONSHIP

ARE YOU CONNECTED WITH YOUR COLLEAGUES ON SOCIAL PLATFORMS?