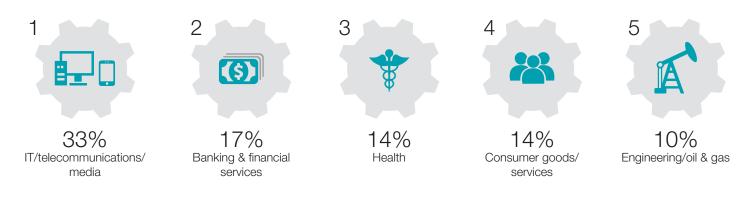

# **CAREER PATH**

TOP FIVE SECTORS THAT PROFESSIONALS FEEL MOST OPTIMISTIC ABOUT FOR THE FUTURE.