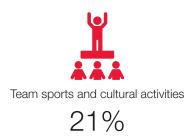

NG CAREER DECISIONS THE MOST?



#### WHAT DO YOU CONSIDER TO BE THE KEY INDICATOR OF CAREER PROGRESSION?



#### WHAT IS THE IDEAL LENGTH OF TIME TO STAY IN A PROFESSIONAL ROLE?



#### WHICH OF THE FOLLOWING WOULD MOST LIKELY CAUSE YOU TO LEAVE A ROLE?



#### THE MAIN REASONS FOR MOVING ABROAD WOULD BE:



#### **REMUNERATION & BENEFITS**

#### DO YOU BELIEVE YOU'RE PAID YOUR MARKET VALUE?



WOULD YOU BE WILLING TO ACCEPT A LOWER FIXED SALARY WITH HIGHER/LARGER BENEFITS/BONUSES?



#### TOP REASONS FOR ACCEPTING A LOWER FIXED SALARY?



# WORKING ENVIRONMENT/RELATIONSHIP

ARE YOU CONNECTED WITH YOUR COLLEAGUES ON SOCIAL PLATFORMS?



# IS IT IMPORTANT FOR A GOOD WORKING RELATIONSHIP WITH COLLEAGUES TO:



## IN YOUR CURRENT COMPANY, DO YOU PARTICIPATE IN ANY OF THE FOLLOWING?













## **CONTACT**

For any recruitment needs or for information on the Employee Insight Survey contact:

Robert Walters

Country Name Name

Tel:

Email:









AUSTRALIA

**BELGIUM** 

**BRAZIL** 

**CHINA** 

**FRANCE** 

**GERMANY** 

**HONG KONG** 

**INDONESIA** 

**IRELAND** 

**JAPAN** 

**LUXEMBOURG** 

**MALAYSIA** 

**NETHERLANDS** 

**NEW ZEALAND** 

**SINGAPORE** 

**SOUTH AFRICA** 

**SOUTH KOREA** 

**SPAIN** 

**SWITZERLAND** 

**TAIWAN** 

**THAILAND** 

UAE

UK

USA

**VIETNAM**