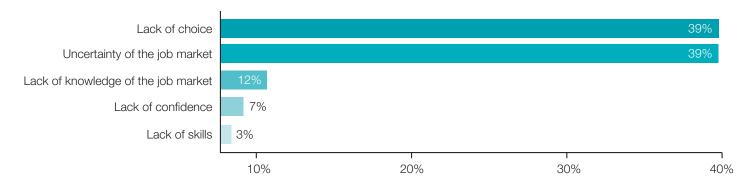

he professional decisions they make.

This report includes opinions on typical working habits, working environment, career path, social media and job motivation.

## **SURVEY RESULTS AT A GLANCE**

- Confidence in sector 82%, company 67%, career 81%
- Half of the respondents across
  Europe think they are not paid their market value
- More than 80% are connected with their colleagues on social media
- Almost half of all respondents (44%) stated that a lack of career progression would be the key reason for leaving a position



#### PARTICIPANT DEMOGRAPHICS



#### PROFESSIONAL AREA



# **CAREER PATH**

TOP FIVE SECTORS THAT PROFESSIONALS FEEL MOST OPTIMISTIC ABOUT FOR THE FUTURE.



## DO YOU HAVE CONFIDENCE IN YOUR:



#### WHAT IMPACTS YOUR FREEDOM REGARDING CAREER DECISIONS THE MOST?



#### WHAT DO YOU CONSIDER TO BE THE KEY INDICATOR OF CAREER PROGRESSION?



#### WHAT IS THE IDEAL LENGTH OF TIME TO STAY IN A PROFESSIONAL ROLE?



#### WHICH OF THE FOLLOWING WOULD MOST LIKELY CAUSE YOU TO LEAVE A ROLE?



#### THE MAIN REASONS FOR MOVING ABROAD WOULD BE:



#### **REMUNERATION & BENEFITS**

#### DO YOU BELIEVE YOU'RE PAID YOUR MARKET VALUE?



WOULD YOU BE WILLING TO ACCEPT A LOWER FIXED SALARY WITH HIGHER/LARGER BENEFITS/BONUSES?



#### TOP REASONS FOR ACCEPTING A LOWER FIXED SALARY?



# WORKING ENVIRONMENT/RELATIONSHIP

ARE YOU CONNECTED WITH YOUR COLLEAGUES ON SOCIAL PLATFORMS?



# IS IT IMPORTANT FOR A GOOD WORKING RELATIONSHIP WITH COLLEAGUES TO:



## IN YOUR CURRENT COMPANY, DO YOU PARTICIPATE IN ANY OF THE FOLLOWING?













## **CONTACT**

For any rec