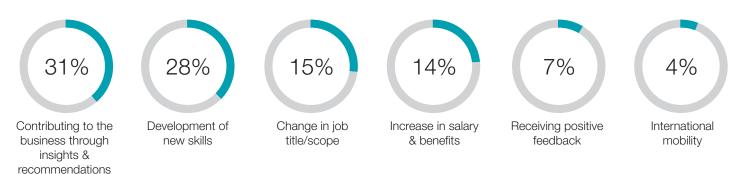

al working habits, working environment, career path, social media and job motivation.

## **SURVEY RESULTS AT A GLANCE**

- Confidence in sector 82%, company 67%, career 81%
- Half of the respondents across
  Europe think they are not paid their market value
- More than 80% are connected with their colleagues on social media
- Almost half of all respondents (44%) stated that a lack of career progression would be the key reason for leaving a position



#### PARTICIPANT DEMOGRAPHICS



#### PROFESSIONAL AREA



# **CAREER PATH**

TOP FIVE SECTORS THAT PROFESSIONALS FEEL MOST OPTIMISTIC ABOUT FOR THE FUTURE.



## DO YOU HAVE CONFIDENCE IN YOUR:



#### WHAT IMPACTS YOUR FREEDOM REGARDING CAREER DECISIONS THE MOST?



#### WHAT DO YOU CONSIDER TO BE THE KEY INDICATOR OF CAREER PROGRESSION?



#### WHAT IS THE IDEAL LENGTH OF TIME TO STAY IN A PROFESSIONAL ROLE?



#### WHICH OF THE FOLLOWING WOULD MOST LIKELY CAUSE YOU TO LEAVE A ROLE?



#### THE MAIN REASONS FOR MOVING ABROAD WOULD BE:



#### **REMUNERATION & BENEFITS**

#### DO YOU BELIEVE YOU'RE PAID YOUR MARKET VALUE?



WOULD YOU BE WILLING TO ACCEPT A LOWER FIXED SALARY WITH HIGHER/LARGER BENEFITS/BONUSES?



#### TOP REASONS FOR ACCEPTING A LOWER FIXED SALARY?



# WORKING ENVIRONMENT/RELATIONSHIP

ARE YOU CONNECTED WITH YOUR COLLEAGUES ON SOCIAL PLATFORMS?



# IS IT IMPORTANT FOR A GOOD WORKING RELATIONSHIP WITH COLLEAGUES TO:



## IN YOUR CURRENT COMPANY, DO YOU PARTICIPATE IN ANY OF THE FOLLOWING?













## **CONTACT**

For any recruitment needs or for information on the Employee Insight Survey contact:

R