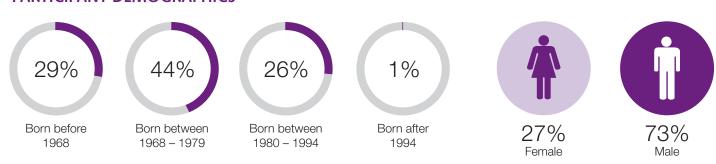

d almost 6,700 professionals across Belgium, France, Germany, Ireland, Luxembourg, Netherlands, Spain and Switzerland. The results provide a snapshot of how people work and their thoughts on current issues affecting both their job and the professional decisions they make.

This report includes opinions on typical working habits, working environment, career path, social media and job motivation.

## **SURVEY RESULTS AT A GLANCE**

- Confidence in sector 82%, company 67%, career 81%
- Half of the respondents across
  Europe think they are not paid their market value
- More than 80% are connected with their colleagues on social media
- Almost half of all respondents (44%) stated that a lack of career progression would be the key reason for leaving a position



#### PARTICIPANT DEMOGRAPHICS



#### PROFESSIONAL AREA



# **CAREER PATH**

TOP FIVE SECTORS THAT PROFESSIONALS FEEL MOST OPTIMISTIC ABOUT FOR THE FUTURE.



## DO YOU HAVE CONFIDENCE IN YOUR:



#### WHAT IMPACTS YOUR FREEDOM REGARDING CAREER DECISIONS THE MOST?



#### WHAT DO YOU CONSIDER TO BE THE KEY INDICATOR OF CAREER PROGRESSION?



#### WHAT IS THE IDEAL LENGTH OF TIME TO STAY IN A PROFESSIONAL ROLE?



#### WHICH OF THE FOLLOWING WOULD MOST LIKELY CAUSE YOU TO LEAVE A ROLE?



#### THE MAIN REASONS FOR MOVING ABROAD WOULD BE:



#### **REMUNERATION & BENEFITS**

#### DO YOU BELIEVE YOU'RE PAID YOUR MARKET VALUE?



WOULD YOU BE WILLING TO ACCEPT A LOWER FIXED SALARY WITH HIGHER/LARGER BENEFITS/BONUSES?



#### TOP REASONS FOR ACCEPTING A LOWER FIXED SALARY?



# WORKING ENVIRONMENT/RELATIONSHIP

ARE YOU CONN