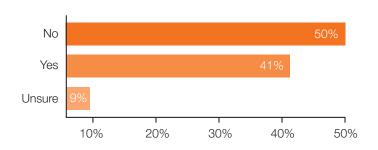

#### DO YOU BELIEVE YOU'RE PAID YOUR MARKET VALUE?

WOULD YOU BE WILLING TO ACCEPT A LOWER FIXED SALARY WITH HIGHER/LARGER BENEFITS/BONUSES?