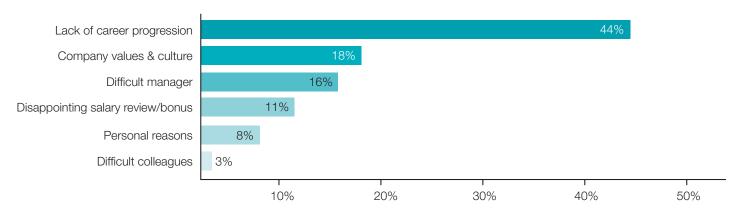

## **SURVEY RESULTS AT A GLANCE**

- Confidence in sector 82%, company 67%, career 81%
- Half of the respondents across
  Europe think they are not paid their market value
- More than 80% are connected with their colleagues on social media
- Almost half of all respondents (44%) stated that a lack of career progression would be the key reason for leaving a position

#### WHICH OF THE FOLLOWING WOULD MOST LIKELY CAUSE YOU TO LEAVE A ROLE?