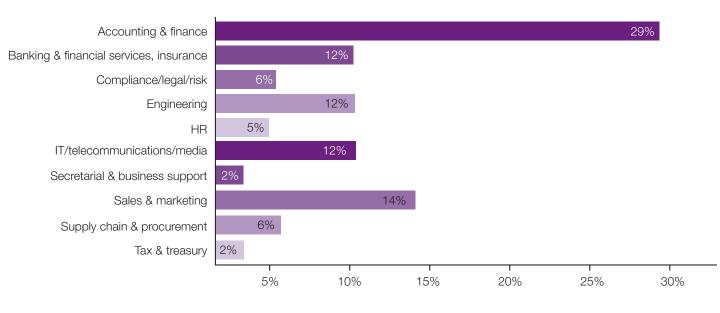

ls across Belgium, France, Germany, Ireland, Luxembourg, Netherlands, Spain and Switzerland. The results provide a snapshot of how people work and their thoughts on current issues affecting both their job and the professional decisions they make.

This report includes opinions on typical working habits, working environment, career path, social media and job motivation.

## **SURVEY RESULTS AT A GLANCE**

- Confidence in sector 82%, company 67%, career 81%
- Half of the respondents across
  Europe think they are not paid their market value
- More than 80% are connected with their colleagues on social media
- Almost half of all respondents (44%) stated that a lack of career progression would be the key reason for leaving a position



#### PARTICIPANT DEMOGRAPHICS



#### PROFESSIONAL AREA



# **CAREER PATH**

TOP FIVE SECTORS THAT PROFESSIONALS FEEL MOST OPTIMISTIC ABOUT FOR THE FUTURE.



## DO YOU HAVE CONFIDENCE IN YOUR:



#### WHAT IMPACTS YOUR FREEDOM REGARDING CAREER DECISIONS THE MOST?



#### WHAT DO YOU CONSIDER TO BE THE KEY INDICATOR OF CAREER PROGRESSION?



#### WHAT IS THE IDEAL LENGTH OF TIME TO STAY IN A PROFESSIONAL ROLE?



#### WHICH OF THE FOLLOWING WOULD MOST LIKELY CAUSE YOU TO LEAVE A ROLE?



#### THE MAIN REASONS FOR MOVING ABROAD WOULD BE:



#### **REMUNERATION & BENEFITS**

#### DO YOU BELIEVE YOU'RE PAID YOUR MARKET VALUE?



WOULD YOU BE WILLING TO ACCEPT A LOWER FIXED SALARY WITH HIGHER/LARGER BENEFITS/BONUSES?



#### TOP REASONS FOR ACCEPTING A LOWER FIXED SALARY?



# WORKING ENVIRONMENT/RELATIONSHIP

ARE YOU CONNECTED WITH YOUR COLLEAGUES